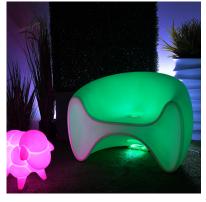

## **OUTDOOR LIGHTING COMPARISON**

| POWERSOURCE       | AZ 120V US Plug           | RECHARGEABLE                                                     |
|-------------------|---------------------------|------------------------------------------------------------------|
| OUTDOOR           | YES                       | YES<br>(Charging Cord Is Not Waterproof)                         |
| BULB REPLACEMENT  | YES                       | NO                                                               |
| REMOTE            | NO                        | YES                                                              |
| LIGHT COLOR       | BRIGHT WHITE (800 LUMENS) | <b>16 COLORS</b><br>(Plus Flash, Strobe, Fade, and Smooth Modes) |
| VOLTS             | 120V 60HZ AC              | OUTPUT DC 5V<br>(Charger)                                        |
| CORD COLORS       | CLOUD                     | NO CORD, BLACK CHARGER                                           |
| ADJUST BRIGHTNESS | NO                        | YES                                                              |
| ON/OFF SWITCH     | NO                        | YES<br>(Remote Control)                                          |
| PRICE             | \$250                     | \$250                                                            |