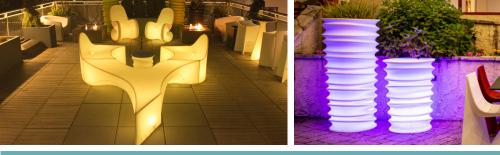

## **OUTDOOR LIGHTING COMPARISON**

| POWERSOURCE       | AZ 120V US Plug           | RECHARGEABLE                                                     |
|-------------------|---------------------------|------------------------------------------------------------------|
| OUTDOOR           | YES                       | YES<br>(Charging Cord Is Not Waterproof)                         |
| BULB REPLACEMENT  | YES                       | NO                                                               |
| REMOTE            | NO                        | YES                                                              |
| LIGHT COLOR       | BRIGHT WHITE (800 LUMENS) | <b>16 COLORS</b><br>(Plus Flash, Strobe, Fade, and Smooth Modes) |
| VOLTS             | 120V 60HZ AC              | OUTPUT DC 5V<br>(Charger)                                        |
| CORD COLORS       | CLOUD                     | NO CORD, BLACK CHARGER                                           |
| ADJUST BRIGHTNESS | NO                        | YES                                                              |
| ON/OFF SWITCH     | NO                        | YES<br>(Remote Control)                                          |
| PRICE             | \$250                     | \$250                                                            |