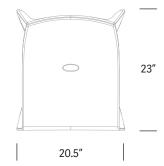

| Model # | Height | Width | Depth | Weight |  |
|---------|--------|-------|-------|--------|--|
| JX11    | 32.5"  | 20.5" | 23"   | 19 lbs |  |

Material

One-piece, rotationally molded, specially formulated, high-impact polyethylene with ultraviolet light stabilizers (to reduce fading). The commercial-grade polyethylene material is also FDA-approved, making it ideal for restaurants, food courts and entertainment facilities. Chemically resistant to bleach, salt solution and chlorine solution. Premium TruColor™ material is fully compounded for superior color and quality assurance. Enhanced UV resistant formulation suitable for both indoor and outdoor use.