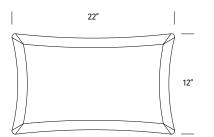

| Model #       | Height | Width               | Thickness | COM  |  |
|---------------|--------|---------------------|-----------|------|--|
| TP1222        | 12"    | 22"                 | 3.5"      | 1 yd |  |
| TP1818        | 18"    | 18"                 | 3.5"      | 1 yd |  |
| Dillow Incort | Eabrio | - 100% nolypropylon | 0         |      |  |