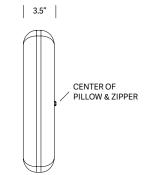

| Model #       | Height | Width               | Thickness | COM  |  |
|---------------|--------|---------------------|-----------|------|--|
| TP1222        | 12"    | 22"                 | 3.5"      | 1 yd |  |
| TP1818        | 18"    | 18"                 | 3.5"      | 1 yd |  |
| Dillow Incort | Eabrio | - 100% nolypropylon | 0         |      |  |