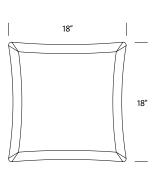

| Model #       | Height | Width               | Thickness | COM  |  |
|---------------|--------|---------------------|-----------|------|--|
| TP1222        | 12"    | 22"                 | 3.5"      | 1 yd |  |
| TP1818        | 18"    | 18"                 | 3.5"      | 1 yd |  |
| Dillow Incort | Eabrio | - 100% nolypropylon | 0         |      |  |