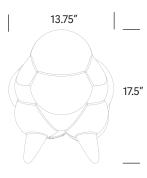

| Model #                      | Height                         | Width                                                                                                                                                                                                                                                                                      | Depth                                                             | Weight                                                  |                                                                                                                                                               |
|------------------------------|--------------------------------|--------------------------------------------------------------------------------------------------------------------------------------------------------------------------------------------------------------------------------------------------------------------------------------------|-------------------------------------------------------------------|---------------------------------------------------------|---------------------------------------------------------------------------------------------------------------------------------------------------------------|
| DTM                          | 17.25″                         | 13.75″                                                                                                                                                                                                                                                                                     | 20″                                                               | 6 lbs                                                   |                                                                                                                                                               |
|                              |                                |                                                                                                                                                                                                                                                                                            |                                                                   |                                                         |                                                                                                                                                               |
| Material                     | stabiliz<br>ideal fc<br>and ch | ers (to reduce fading)<br>or restaurants, food co<br>lorine solution. Premin                                                                                                                                                                                                               | . The commercial-gr<br>purts and entertainn<br>um TruColor™ mater | ade polyethylene materia<br>nent facilities. Chemically | ylene with ultraviolet light<br>Il is also FDA-approved, making it<br>resistant to bleach, salt solution<br>or superior color and quality<br>Ind outdoor use. |
| Options                      | Illumina                       | Illuminated Version (Moonglow only) / Ballasting (50 lbs recommended)                                                                                                                                                                                                                      |                                                                   |                                                         |                                                                                                                                                               |
| Environmental Te             | est GREEN                      | GREENGUARD and GREENGUARD Gold Certified by UL Environment. Product certified for low chemical emissions to UL 2818. UL.COM/GG.                                                                                                                                                            |                                                                   |                                                         |                                                                                                                                                               |
| Standards                    | emissio                        |                                                                                                                                                                                                                                                                                            |                                                                   |                                                         |                                                                                                                                                               |
| Performance Tes<br>Standards | <b>t</b> Produc                | t tested to 300 lbs sta                                                                                                                                                                                                                                                                    | atic load.                                                        |                                                         |                                                                                                                                                               |
| Assembly                     | None R                         | Required                                                                                                                                                                                                                                                                                   |                                                                   |                                                         |                                                                                                                                                               |
| Warranty                     | 5 year l                       | 5 year limited replacement warranty.                                                                                                                                                                                                                                                       |                                                                   |                                                         |                                                                                                                                                               |
| Maintenance                  | cleanin                        | For routine and regular cleaning maintenance, Tonik recommends the use of Simple Green® or an equivalent cleaning product. For the deep-scrub cleaning of tougher stains, marks and debris, we recommend the use of Clorox® Clean-Up® Cleaner + Bleach or an equivalent cleaning solution. |                                                                   |                                                         |                                                                                                                                                               |
|                              | Due to diffe                   | Due to differences in monitors, printers and materials, actual product colors may vary. Color chips are available for more accurate depiction of color.                                                                                                                                    |                                                                   |                                                         |                                                                                                                                                               |
| Color                        |                                | Standard Colors                                                                                                                                                                                                                                                                            | 0                                                                 | cean Bound                                              |                                                                                                                                                               |