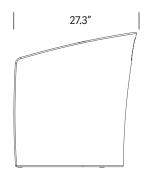

| Model #  | Height                                                                                                                                                                                                                                                                                                                                                                                                                                                                                                                          | Seat Height | Width | Depth | Weight (No Drain) | Weight (Dra |
|----------|---------------------------------------------------------------------------------------------------------------------------------------------------------------------------------------------------------------------------------------------------------------------------------------------------------------------------------------------------------------------------------------------------------------------------------------------------------------------------------------------------------------------------------|-------------|-------|-------|-------------------|-------------|
| CP10     | 30"                                                                                                                                                                                                                                                                                                                                                                                                                                                                                                                             | 17.1"       | 27.7" | 27.3" | 32 lbs            | 35 lbs      |
| Material | One-piece, rotationally molded, specially formulated, high-impact polyethylene with ultraviolet light stabilizers (to reduce fading). The commercial-grade polyethylene material is also FDA-approved, maki ideal for restaurants, food courts and entertainment facilities. Chemically resistant to bleach, salt solu and chlorine solution. Premium TruColor <sup>TM</sup> material is fully compounded for superior color and quality assurance. Enhanced UV resistant formulation suitable for both indoor and outdoor use. |             |       |       |                   |             |
|          |                                                                                                                                                                                                                                                                                                                                                                                                                                                                                                                                 |             |       |       |                   |             |