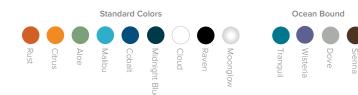

Due to differences in monitors, printers and materials, actual product colors may vary. Color chips are available for more accurate depiction of color.