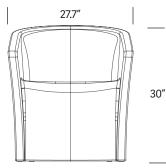

| Model #  | Height                                                                                                                                                                                                                                                                                                                                                                                                                                                                                                                          | Seat Height | Width | Depth | Weight (No Drain) | Weight (Dra |
|----------|---------------------------------------------------------------------------------------------------------------------------------------------------------------------------------------------------------------------------------------------------------------------------------------------------------------------------------------------------------------------------------------------------------------------------------------------------------------------------------------------------------------------------------|-------------|-------|-------|-------------------|-------------|
| CP10     | 30"                                                                                                                                                                                                                                                                                                                                                                                                                                                                                                                             | 17.1"       | 27.7" | 27.3" | 32 lbs            | 35 lbs      |
| Material | One-piece, rotationally molded, specially formulated, high-impact polyethylene with ultraviolet light stabilizers (to reduce fading). The commercial-grade polyethylene material is also FDA-approved, maki ideal for restaurants, food courts and entertainment facilities. Chemically resistant to bleach, salt solu and chlorine solution. Premium TruColor <sup>TM</sup> material is fully compounded for superior color and quality assurance. Enhanced UV resistant formulation suitable for both indoor and outdoor use. |             |       |       |                   |             |
|          |                                                                                                                                                                                                                                                                                                                                                                                                                                                                                                                                 |             |       |       |                   |             |