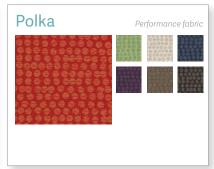

# **TONIK** Fabric Guide - Grades E-G

### Grade E - Continued

### Grade F

### Grade G