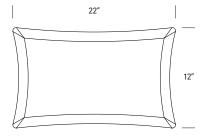

| 18″ |  |     |
|-----|--|-----|
|     |  |     |
|     |  | 18″ |

3.5″

| Pillow Insert<br>Material | Fabric - 100% polypropylene.                                                                                                          |
|---------------------------|---------------------------------------------------------------------------------------------------------------------------------------|
| Waterial                  | Filling Material - 100% polyester - hollow fiber. 100% recycled.                                                                      |
| Assembly                  | None Required                                                                                                                         |
| Warranty                  | 1 year limited replacement warranty.                                                                                                  |
| Maintenance               | <b>Insert -</b> Machine wash in warm water on normal cycle. Do not bleach. Tumble dry on low, normal cycle. Do not iron or dry clean. |