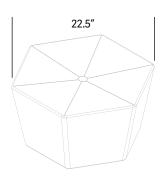

| Model #  | Height    | Top Width             | Base Width               | Weight                                             |
|----------|-----------|-----------------------|--------------------------|----------------------------------------------------|
| GM16-LG  | 13"       | 22.5"                 | 18"                      | 11 lbs                                             |
| Material | One-piece | e, rotationally molde | ed, specially formulated | d, high-impact polyethylene with ultraviolet light |