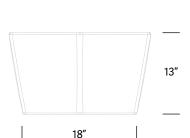

| Model #  | Height    | Top Width             | Base Width               | Weight                                             |
|----------|-----------|-----------------------|--------------------------|----------------------------------------------------|
| GM16-LG  | 13"       | 22.5"                 | 18"                      | 11 lbs                                             |
| Material | One-piece | e, rotationally molde | ed, specially formulated | d, high-impact polyethylene with ultraviolet light |