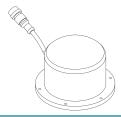

## **OUTDOOR LIGHTING COMPARISON**

| POWERSOURCE       | AZ 120V US Plug           | RECHARGEABLE                                                     |
|-------------------|---------------------------|------------------------------------------------------------------|
| OUTDOOR           | YES                       | YES<br>(Charging Cord Is Not Waterproof)                         |
| BULB REPLACEMENT  | YES                       | NO                                                               |
| REMOTE            | NO                        | YES                                                              |
| LIGHT COLOR       | BRIGHT WHITE (800 LUMENS) | <b>16 COLORS</b><br>(Plus Flash, Strobe, Fade, and Smooth Modes) |
| VOLTS             | 120V 60HZ AC              | OUTPUT DC 5V<br>(Charger)                                        |
| CORD COLORS       | CLOUD, RAVEN, MALIBU      | NO CORD, BLACK CHARGER                                           |
| ADJUST BRIGHTNESS | NO                        | YES                                                              |
| ON/OFF SWITCH     | NO                        | YES<br>(Remote Control)                                          |
| PRICE             | \$250                     | \$250                                                            |