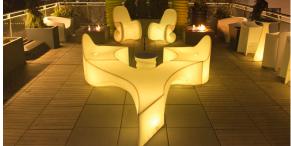

## **OUTDOOR LIGHTING COMPARISON**

| POWERSOURCE       | AZ 120V US Plug           | RECHARGEABLE                                                     |
|-------------------|---------------------------|------------------------------------------------------------------|
| OUTDOOR           | YES                       | YES<br>(Charging Cord Is Not Waterproof)                         |
| BULB REPLACEMENT  | YES                       | NO                                                               |
| REMOTE            | NO                        | YES                                                              |
| LIGHT COLOR       | BRIGHT WHITE (800 LUMENS) | <b>16 COLORS</b><br>(Plus Flash, Strobe, Fade, and Smooth Modes) |
| VOLTS             | 120V 60HZ AC              | OUTPUT DC 5V<br>(Charger)                                        |
| CORD COLORS       | CLOUD, RAVEN, MALIBU      | NO CORD, BLACK CHARGER                                           |
| ADJUST BRIGHTNESS | NO                        | YES                                                              |
| ON/OFF SWITCH     | NO                        | YES<br>(Remote Control)                                          |
| PRICE             | \$250                     | \$250                                                            |