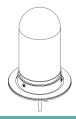

## **OUTDOOR LIGHTING COMPARISON**

| POWERSOURCE       | AZ 120V US Plug           | RECHARGEABLE                                                     |
|-------------------|---------------------------|------------------------------------------------------------------|
| OUTDOOR           | YES                       | YES<br>(Charging Cord Is Not Waterproof)                         |
| BULB REPLACEMENT  | YES                       | NO                                                               |
| REMOTE            | NO                        | YES                                                              |
| LIGHT COLOR       | BRIGHT WHITE (800 LUMENS) | <b>16 COLORS</b><br>(Plus Flash, Strobe, Fade, and Smooth Modes) |
| VOLTS             | 120V 60HZ AC              | OUTPUT DC 5V<br>(Charger)                                        |
| CORD COLORS       | CLOUD, RAVEN, MALIBU      | NO CORD, BLACK CHARGER                                           |
| ADJUST BRIGHTNESS | NO                        | YES                                                              |
| ON/OFF SWITCH     | NO                        | YES<br>(Remote Control)                                          |
| PRICE             | \$250                     | \$250                                                            |