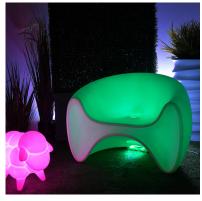

## **OUTDOOR LIGHTING COMPARISON**

| POWERSOURCE       | AZ 120V US Plug           | RECHARGEABLE                                                     |
|-------------------|---------------------------|------------------------------------------------------------------|
| OUTDOOR           | YES                       | YES<br>(Charging Cord Is Not Waterproof)                         |
| BULB REPLACEMENT  | YES                       | NO                                                               |
| REMOTE            | NO                        | YES                                                              |
| LIGHT COLOR       | BRIGHT WHITE (800 LUMENS) | <b>16 COLORS</b><br>(Plus Flash, Strobe, Fade, and Smooth Modes) |
| VOLTS             | 120V 60HZ AC              | OUTPUT DC 5V<br>(Charger)                                        |
| CORD COLORS       | CLOUD, RAVEN, MALIBU      | NO CORD, BLACK CHARGER                                           |
| ADJUST BRIGHTNESS | NO                        | YES                                                              |
| ON/OFF SWITCH     | NO                        | YES<br>(Remote Control)                                          |
| PRICE             | \$250                     | \$250                                                            |